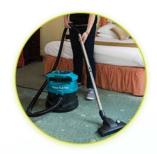

## Valet Tub Vac

This commercial tub vacuum is compact and manoeuvrable, ideal for use in healthcare, education, hotels and office facilities.

- 4-stage filtration, including HEPA 13 filter, that provides a high filtration of all particles of 0.3 microns and larger
- Light and manoeuvrable ideal for transporting between cleaning jobs
- · Reliable machine
- Competitively priced
- Powerful 1400 W motor that gives exceptional cleaning power
- 10 litre capacity
- Built-in cable rewind prevents tangling and prolongs cable life