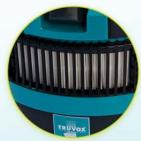

## Valet Tub Vac

This commercial tub vacuum is compact and manoeuvrable, ideal for use in healthcare, education, hotels and office facilities.

- 4-stage filtration, including HEPA 13 filter, that provides a high filtration of all particles of 0.3 microns and larger
- Light and manoeuvrable ideal for transporting between cleaning jobs
- · Reliable machine
- Competitively priced
- Powerful 1400 W motor that gives exceptional cleaning power
- 10 litre capacity
- Built-in cable rewind prevents tangling and prolongs cable life

Compact and lightweight

4-stage filtration, including HEPA 13 filter

Cable rewind prevents tangling and prolongs cable life