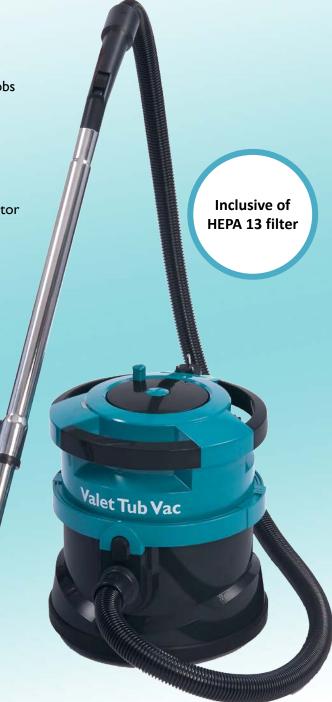

## Valet Tub Vac

This commercial tub vacuum is compact and manoeuvrable, ideal for use in healthcare, education, hotels and office facilities.

- 4-stage filtration, including HEPA 13 filter, that provides a high filtration of all particles of 0.3 microns and larger
- Light and manoeuvrable ideal for transporting between cleaning jobs
- · Reliable machine
- Competitively priced
- Powerful 1400 W motor that gives exceptional cleaning power
- 10 litre capacity
- Built-in cable rewind prevents tangling and prolongs cable life

## **Technical Specification**

| Model<br>Product Code     |          | Valet Tub Vac<br>VTV               |
|---------------------------|----------|------------------------------------|
| Voltage AC(~) / Frequency | V/Hz     | 220-240/50                         |
| Construction class        |          | II                                 |
| Protection class          | IP       | 20                                 |
| Vacuum Motor Power        | W        | 1400                               |
| Vacuum                    | mmwg/kPa | 1730/17                            |
| Productivity rate         | m²/h     | 232                                |
| Airflow rate              | l/s      | 35                                 |
| Filtration                |          | 4-stage (including HEPA 13 filter) |
| Sound pressure level      | dB(A)    | 79                                 |
| Dimensions (L x W x H)    | cm       | 51 x 35 x 35                       |
| Weight                    | kg       | 8.5                                |
| Capacity                  | I        | 10                                 |
| Hose length               | m        | 1.9                                |
| Cable length              | m        | 10                                 |
| Warranty                  |          | l year                             |