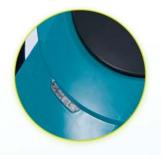

• Full-bag-indicator-light notifies the user when the bag needs replacing or there is a blockage, preventing any damage to the motor

Ideal for nursing homes, offices and education facilities

Full-bag-indicator-light