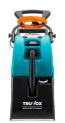

RETAIL

Model

Product Code

**SPECIFICATIONS** 

Hydromist<sup>®</sup> Compact HC250

| Voltage AC (~) / Frequency                    | V/Hz       | 230 / 50-60  |
|-----------------------------------------------|------------|--------------|
| Vacuum motor power                            | W          | 1200         |
| Pump power                                    | W          | 26           |
| Pump pressure                                 | bar/psi    | 1.5 / 21.76  |
| Brush width                                   | cm         | 24.5         |
| Brush speed                                   | rpm        | 800 - 1000   |
| Airflow rate                                  | l/s        | 56           |
| Solution flow rate                            | I/min      | 0.8          |
| Vacuum / water lift                           | kPa / mmwg | 22 / 2243    |
| Sound pressure level                          | dB(A)      | 73           |
| Solution tank capacity                        | litres     | 14           |
| Recovery tank capacity                        | litres     | 11.5         |
| Dimensions (L x W x H)                        | cm         | 54 x 36 x 87 |
| Dimensions (L x W x H)<br>(without handle)    | cm         | 54 x 36 x 66 |
| Weight                                        | kg         | 22.5         |
| Cable length                                  | m          | 12           |
| OPTIONAL ACCESSORIES                          |            |              |
| Wand (heavy duty)                             |            | 05-3679-0500 |
| Accessory kit inc. bag, hose & upholstery kit |            | 05-3406-0000 |
|                                               |            |              |

WAND

ACCESSORY KIT

**FLOOR TYPES** 

Truvox International Limited  $\frac{4}{5}$ 

- Unit C (East), Hamilton Business Park, Manaton Way, Botley Road, Hedge End, Southampton, SO30 2JR, UK
  - +44 (0) 23 8070 2200 | sales@truvox.com | TRUVOX.COM