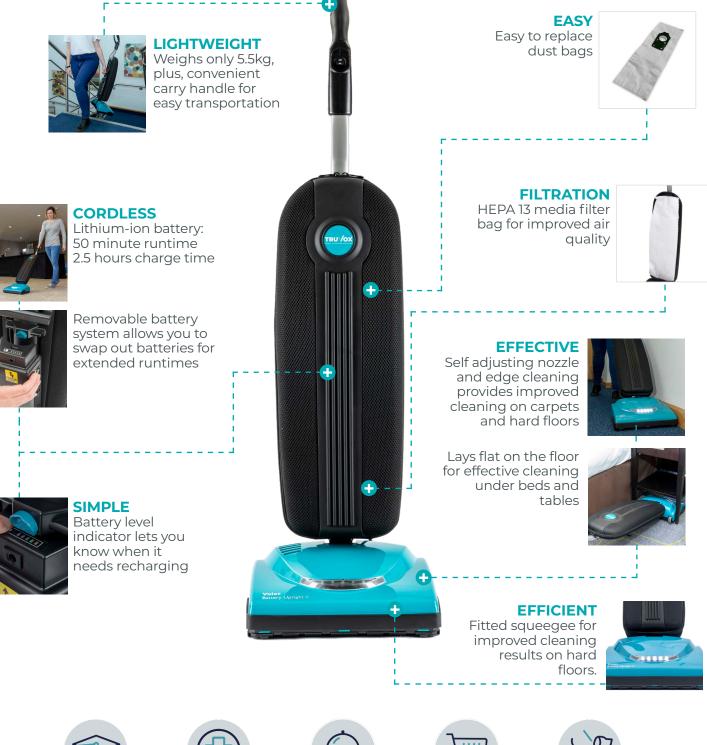

## VALET BATTERY UPRIGHT II

A lightweight, battery powered vacuum that is, ideal for daytime cleaning where power is not easily accessible.

EDUCATION

HEALTHCARE

LEISURE

RETAIL

VETERINARY