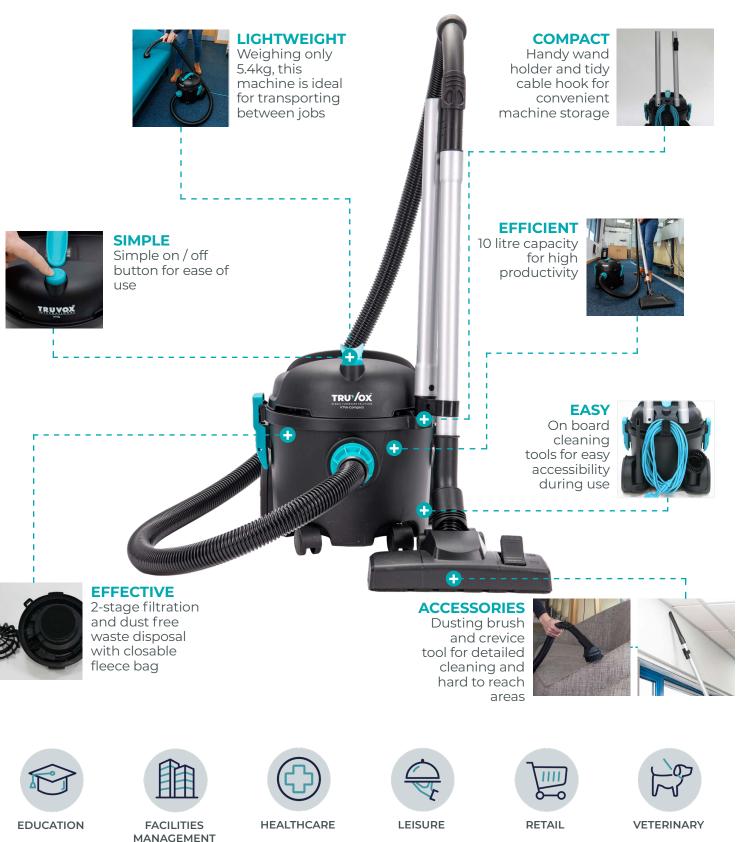

## VTVe **COMPACT**

A compact, entry-level vacuum that offers excellent performance and is ideal for daily vacuuming.

## Model Product Code