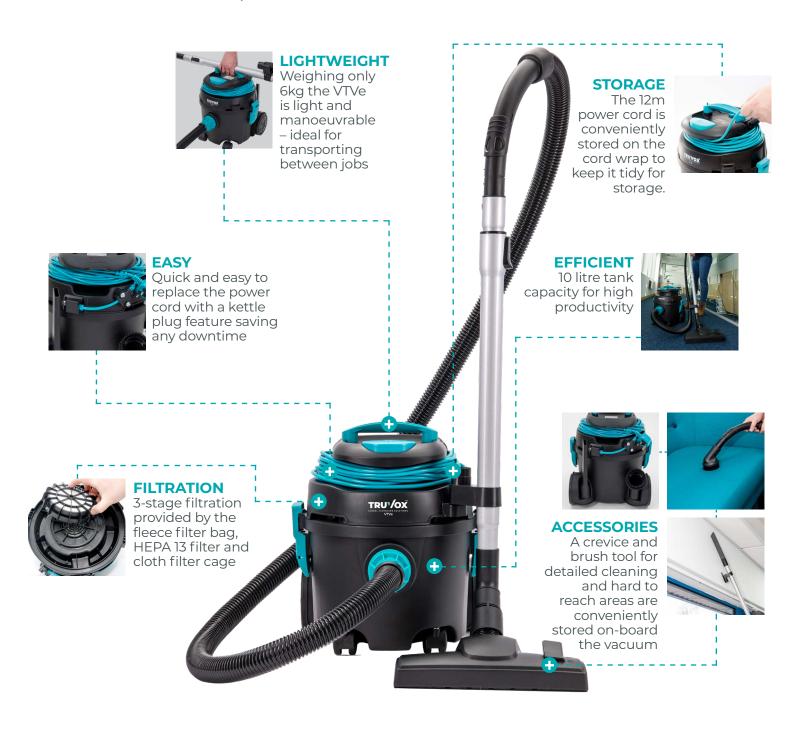

#### **STANDARD ACCESSORIES**

| HEPA 13 Filter                  | 87-0017-0000 |  |
|---------------------------------|--------------|--|
| Hose                            | 87-0026-0000 |  |
| Telescopic wand                 | 87-0027-0000 |  |
| Floor tool                      | HB15C        |  |
| Crevice tool & dusting brush    | 87-0029-0000 |  |
| OPTIONAL ACCESSORIES            |              |  |
| Pack of 12 microfibre dust bags | 05-4739-0000 |  |

## **FLOOR TYPES**

**HEPA 13 FILTER** 

**CARPET** 

HARD FLOOR