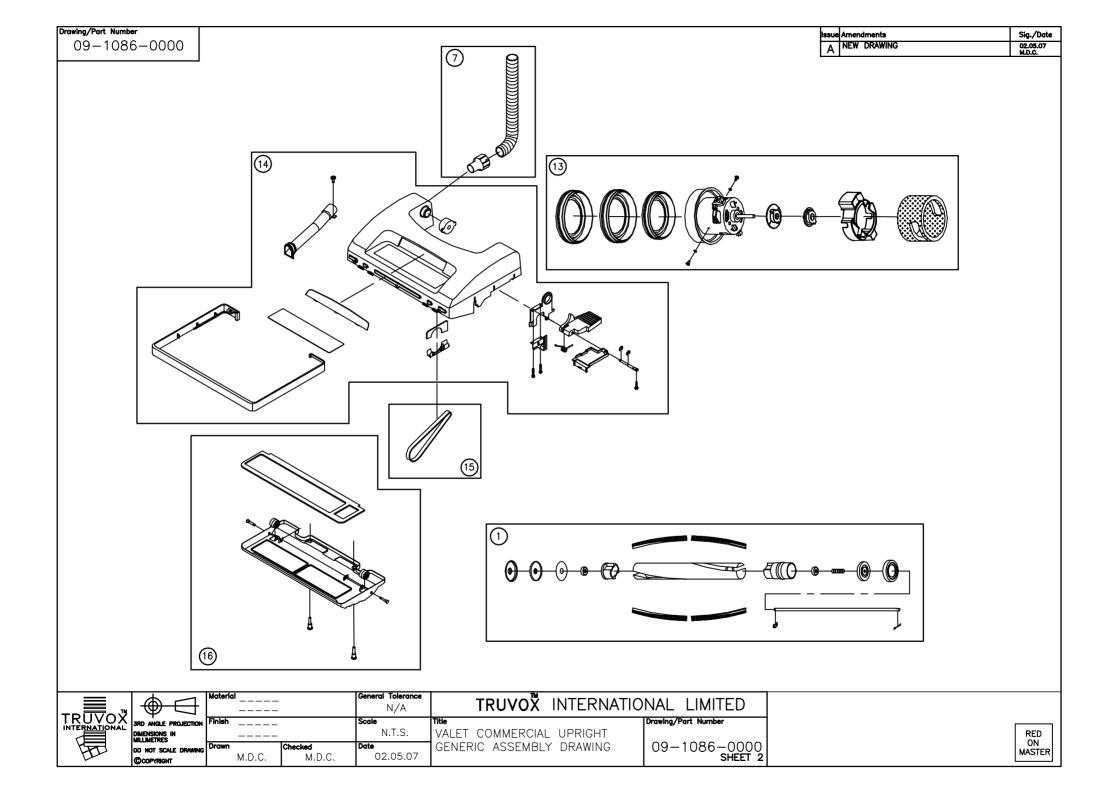

## Spare Parts List Issue 5 Dated 28-June-2016 Ref. Drawing 09-1086-0000 Issue A Dated 02-May-2007

| Drawing Ref. | Part Number | DESCRIPTION               | Qty Per |
|--------------|-------------|---------------------------|---------|
| 1            | AA0274582   | BRUSH ROOL ASSY           | 1       |
| 2            | AE0064688   | FRONT COVER ASSY          | 1       |
| 3            | AE0183000   | FILTER HOLDER             | 1       |
| 4            | AE1095582   | HANDLE ADDY               | 1       |
| 5a           | AE2213173   | UK LEAD ASSY              | 1       |
| 5b           | AE2263173   | EURO LEAD ASSY            | 1       |
| 6            | TU1AU00001  | TOOL KIT & BRACKET ASSY   | 1       |
| 7            | TU1AU00002  | HOSE ASSY                 | 1       |
| 8            | TU1AU00003  | REAR CASE ASSY            | 1       |
| 9            | TU1AU00004  | REAR AXLE ASSY            | 1       |
| 10           | TU1AU00005  | FILTER (PACK OF 5)        | 1       |
| 11           | TU1AU00006  | SWITCH HOUSING COVER ASSY | 1       |
| 12           | TU1AU00007  | SWITCH AND FUSE LINK ASSY | 1       |
| 13           | U2-U11-296  | MOTOR AND MOUNTING ASSY   | 1       |
| 14           | TU1AU00009  | FRONT BRUSH HOUSING ASSY  | 1       |
| 15           | 09.104      | BELT                      | 1       |
| 15a          | U2-U11-089  | BELT PACK OF 10           | 1       |
| 16           | TU1AU00011  | BRUSH COVER ASSY          | 1       |
| 17           | U2-U11-077  | PAPER BAGS (PACK OF 10)   | 1       |
| 18           | CA10853582  | CENTRE WAND               | 1       |