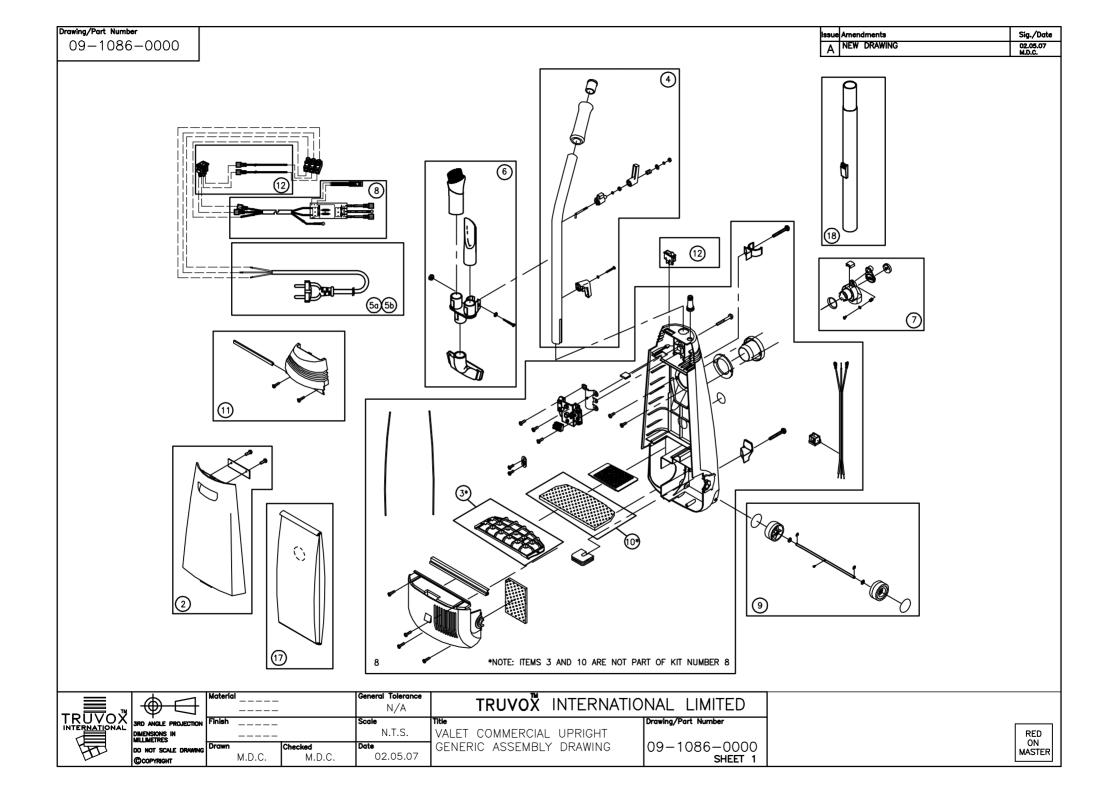

## Spare Parts List Issue 5 Dated 28-June-2016 Ref. Drawing 09-1086-0000 Issue A Dated 02-May-2007

| Drawing Ref. | Part Number | DESCRIPTION               | Qty Per |
|--------------|-------------|---------------------------|---------|
| 1            | AA0274582   | BRUSH ROOL ASSY           | 1       |
| 2            | AE0064688   | FRONT COVER ASSY          | 1       |
| 3            | AE0183000   | FILTER HOLDER             | 1       |
| 4            | AE1095582   | HANDLE ADDY               | 1       |
| 5a           | AE2213173   | UK LEAD ASSY              | 1       |
| 5b           | AE2263173   | EURO LEAD ASSY            | 1       |
| 6            | TU1AU00001  | TOOL KIT & BRACKET ASSY   | 1       |
| 7            | TU1AU00002  | HOSE ASSY                 | 1       |
| 8            | TU1AU00003  | REAR CASE ASSY            | 1       |
| 9            | TU1AU00004  | REAR AXLE ASSY            | 1       |
| 10           | TU1AU00005  | FILTER (PACK OF 5)        | 1       |
| 11           | TU1AU00006  | SWITCH HOUSING COVER ASSY | 1       |
| 12           | TU1AU00007  | SWITCH AND FUSE LINK ASSY | 1       |
| 13           | U2-U11-296  | MOTOR AND MOUNTING ASSY   | 1       |
| 14           | TU1AU00009  | FRONT BRUSH HOUSING ASSY  | 1       |
| 15           | 09.104      | BELT                      | 1       |
| 15a          | U2-U11-089  | BELT PACK OF 10           | 1       |
| 16           | TU1AU00011  | BRUSH COVER ASSY          | 1       |
| 17           | U2-U11-077  | PAPER BAGS (PACK OF 10)   | 1       |
| 18           | CA10853582  | CENTRE WAND               | 1       |